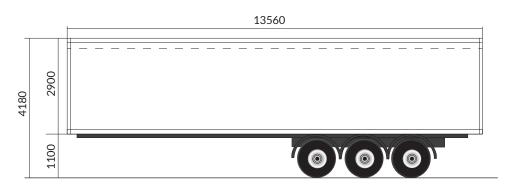

### Tautliner Adjustable Roof

|                          | High pos. | Low pos. |
|--------------------------|-----------|----------|
| External height          | 4180      | 4030     |
| Internal height front    | 2900      | 2750     |
| Loading height from side | 2900      | 2750     |
| Length                   | 13620     | 13620    |
| Euro pallets             | 34        | 34       |
| CBM                      | 98        | 93       |
|                          |           |          |