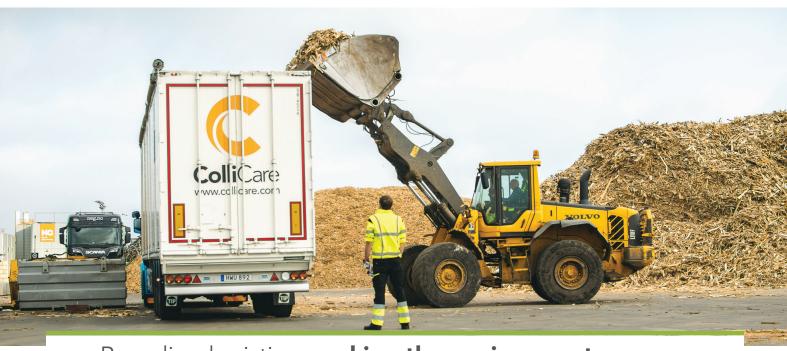

# Recycling logistics - making the environment greener

#### **Environment**

Reduce your CO2 footprint with Collicare. Our trucks are powered by biodiesel RME B100 which reduces the emissions of greenhouse gasses with 90%