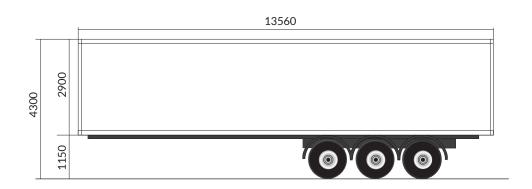

#### Moving Floor Sideopening Left

| External height          | 4300  |
|--------------------------|-------|
| Internal height front    | 2900  |
| Crossbeams               | 60    |
| Loading height from side | 2850  |
| Length                   | 13560 |
| Euro pallets             | 33    |
| CBM                      | 93    |