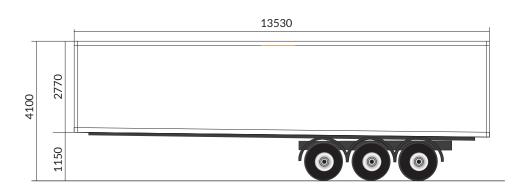

#### **Moving Floor Conical Box**

| External height       | 4100  |
|-----------------------|-------|
| Internal height front | 2770  |
| Internal height back  | 2980  |
| Length                | 13560 |
| Euro pallets          | 33    |
| СВМ                   | 97    |
|                       |       |